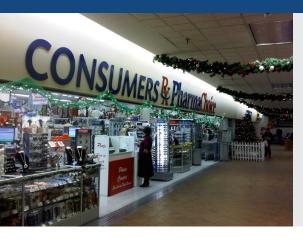

|      | STORE LIST                                   | SQ. FT. |
|------|----------------------------------------------|---------|
| 101  | Foodland & NLC                               | 15 502  |
| 104  | Eclipse                                      | 1 650   |
| 105  | Buck or Two                                  | 3 992   |
| 106  | First Choice Vision<br>Centre                | 1 030   |
| 107  | Harvey's Travel<br>Agency                    | 589     |
| 108  | Government of<br>Canada (Human<br>Resources) | 3 597   |
| 108A | Footwear Plus                                | 2 220   |
| 109  | The Bargain! Shop                            | 17 929  |
| 110  | Pizza Delight                                | 2 000   |
| 111  | Mary Brown's<br>Famous Chicken &<br>Taters   | 2 566   |
| 112  | Consumer's<br>PharmaChoice                   | 7 487   |
|      | Gross Leasable<br>Area                       | 58 562  |