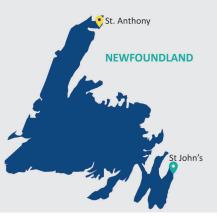

## St. Anthony - Let Your Spirit Sail

With a population base of 2,500 people and a regional population of 25,000, St. Anthony is the hub of the Great Northern Peninsula.

#### Information on the mall:

- Only enclosed mall on the Northern Peninsula
- The Regional Referral Hospital (Sir Wilfred Grenfell Memorial) is amongst the largest employers in the area
- Closest mall is located in Corner Brook, 469 km southwest of St. Anthony
- Pad site opportunities available