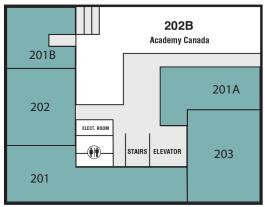

# **VIKING MALL**

|      | STORE LIST             | SQ. FT. |
|------|------------------------|---------|
| 201  | VACANT                 | 1 693   |
| 201A | VACANT                 | 510     |
| 201B | VACANT                 | 1 000   |
| 202  | VACANT                 | 1 446   |
| 202B | Academy Canada         | 1 500   |
| 203  | VACANT                 | 800     |
|      | Gross Leasable<br>Area | 6 949   |