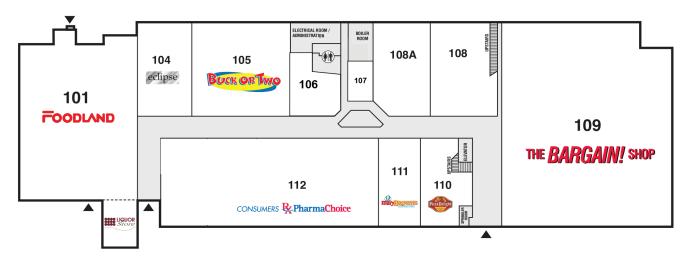

|      | STORE LIST                                   | SQ. FT. |
|------|----------------------------------------------|---------|
| 101  | Foodland & NLC                               | 15 502  |
| 104  | Eclipse                                      | 1 650   |
| 105  | Buck or Two                                  | 3 992   |
| 106  | First Choice Vision<br>Centre                | 1 030   |
| 107  | Harvey's Travel<br>Agency                    | 589     |
| 108  | Government of<br>Canada (Human<br>Resources) | 3 597   |
| 108A | Footwear Plus                                | 2 220   |
| 109  | The Bargain! Shop                            | 17 929  |
| 110  | Pizza Delight                                | 2 000   |
| 111  | Mary Brown's<br>Famous Chicken &<br>Taters   | 2 566   |
| 112  | Consumer's<br>PharmaChoice                   | 7 487   |
|      | Gross Leasable<br>Area                       | 58 562  |